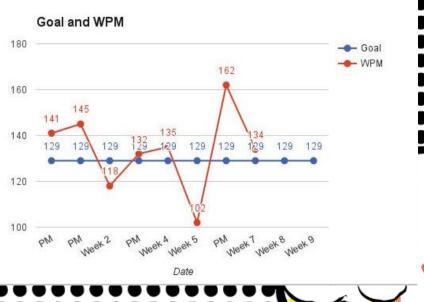

# **Technology Components**

 Individual Student Graphing of Progress (shared with principal, teacher and parent)

| PM         129         145         Iso           Week 2         129         118         180         180           PM         129         132         160         160         160           Week 4         129         135         160         140         160         160           Week 5         129         102         162         1         160         160         160         160         160         160         160         160         160         160         160         160         160         160         160         160         160         160         160         160         160         160         160         160         160         160         160         160         160         160         160         160         160         160         160         160         160         160         160         160         160         160         160         160         160         160         160         160         160         160         160         160         160         160         160         160         160         160         160         160         160         160         160         160         160         160                                                                                                | Date   | Goal | WPM |     |     |
|-----------------------------------------------------------------------------------------------------------------------------------------------------------------------------------------------------------------------------------------------------------------------------------------------------------------------------------------------------------------------------------------------------------------------------------------------------------------------------------------------------------------------------------------------------------------------------------------------------------------------------------------------------------------------------------------------------------------------------------------------------------------------------------------------------------------------------------------------------------------------------------------------------------------------------------------------------------------------------------------------------------------------------------------------------------------------------------------------------------------------------------------------------------------------------------------------------------------------------------------------------------------|--------|------|-----|-----|-----|
| PM     129     145       Week 2     129     118       PM     129     132       Week 4     129     135       Week 5     129     102       PM     129     162       Week 7     129     134       Week 8     129     120       Week 9     129     120                                                                                                                                                                                                                                                                                                                                                                                                                                                                                                                                                                                                                                                                                                                                                                                                                                                                                                                                                                                                              | PM     | 129  | 141 |     | Car |
| Week 2         129         110           PM         129         132           Week 4         129         135           Week 5         129         102           PM         129         162           PM         129         162           Week 7         129         134           Week 8         129         120           Week 9         129         120                                                                                                                                                                                                                                                                                                                                                                                                                                                                                                                                                                                                                                                                                                                                                                                                                                                                                                      | PM     | 129  | 145 |     | GOS |
| Week 4         129         135         160           Week 5         129         102         1           PM         129         162         1           Week 7         129         134         140         1           Week 8         129         1         1         1           Week 9         129         1         1         1           100         100         1         1         1                                                                                                                                                                                                                                                                                                                                                                                                                                                                                                                                                                                                                                                                                                                                                                                                                                                                       | Week 2 | 129  | 118 | 180 |     |
| Week 5         129         102           PM         129         162           Week 7         129         134           Week 8         129         1           Week 9         129         1           120         1         1           100         1         1                                                                                                                                                                                                                                                                                                                                                                                                                                                                                                                                                                                                                                                                                                                                                                                                                                                                                                                                                                                                  | PM     | 129  | 132 |     |     |
| Week 5         129         102           PM         129         162           Week 7         129         134           Week 8         129         1           Week 9         129         1           120         1         1           120         1         1                                                                                                                                                                                                                                                                                                                                                                                                                                                                                                                                                                                                                                                                                                                                                                                                                                                                                                                                                                                                  | Week 4 | 129  | 135 | 160 |     |
| Week 7         129         134         140         1           Week 8         129         1         1         1         1           Week 9         129         1         1         1         1         1           Week 9         129         1         1         1         1         1         1         1         1         1         1         1         1         1         1         1         1         1         1         1         1         1         1         1         1         1         1         1         1         1         1         1         1         1         1         1         1         1         1         1         1         1         1         1         1         1         1         1         1         1         1         1         1         1         1         1         1         1         1         1         1         1         1         1         1         1         1         1         1         1         1         1         1         1         1         1         1         1         1         1         1         1         1                                                                                                                                                                       | Week 5 | 129  | 102 | 100 |     |
| Week 8         129         134         1           Week 9         129         120         120         100         100         100         100         100         100         100         100         100         100         100         100         100         100         100         100         100         100         100         100         100         100         100         100         100         100         100         100         100         100         100         100         100         100         100         100         100         100         100         100         100         100         100         100         100         100         100         100         100         100         100         100         100         100         100         100         100         100         100         100         100         100         100         100         100         100         100         100         100         100         100         100         100         100         100         100         100         100         100         100         100         100         100         100         100         100         100         100 </td <td>PM</td> <td>129</td> <td>162</td> <td></td> <td>141</td> | PM     | 129  | 162 |     | 141 |
| Week 8         129         120         120         120         120         120         120         100         100         100         100         100         100         100         100         100         100         100         100         100         100         100         100         100         100         100         100         100         100         100         100         100         100         100         100         100         100         100         100         100         100         100         100         100         100         100         100         100         100         100         100         100         100         100         100         100         100         100         100         100         100         100         100         100         100         100         100         100         100         100         100         100         100         100         100         100         100         100         100         100         100         100         100         100         100         100         100         100         100         100         100         100         100         100         100         100<                                                         | Week 7 | 129  | 134 | 140 | 129 |
| 100                                                                                                                                                                                                                                                                                                                                                                                                                                                                                                                                                                                                                                                                                                                                                                                                                                                                                                                                                                                                                                                                                                                                                                                                                                                             | Week 8 | 129  |     |     | 128 |
| 100                                                                                                                                                                                                                                                                                                                                                                                                                                                                                                                                                                                                                                                                                                                                                                                                                                                                                                                                                                                                                                                                                                                                                                                                                                                             | Week 9 | 129  |     | 120 |     |
| 100                                                                                                                                                                                                                                                                                                                                                                                                                                                                                                                                                                                                                                                                                                                                                                                                                                                                                                                                                                                                                                                                                                                                                                                                                                                             | -      |      |     |     |     |
|                                                                                                                                                                                                                                                                                                                                                                                                                                                                                                                                                                                                                                                                                                                                                                                                                                                                                                                                                                                                                                                                                                                                                                                                                                                                 |        |      |     | 100 | -   |
|                                                                                                                                                                                                                                                                                                                                                                                                                                                                                                                                                                                                                                                                                                                                                                                                                                                                                                                                                                                                                                                                                                                                                                                                                                                                 |        |      |     |     | 6W  |
|                                                                                                                                                                                                                                                                                                                                                                                                                                                                                                                                                                                                                                                                                                                                                                                                                                                                                                                                                                                                                                                                                                                                                                                                                                                                 |        |      |     |     |     |
|                                                                                                                                                                                                                                                                                                                                                                                                                                                                                                                                                                                                                                                                                                                                                                                                                                                                                                                                                                                                                                                                                                                                                                                                                                                                 |        |      |     |     | •   |
|                                                                                                                                                                                                                                                                                                                                                                                                                                                                                                                                                                                                                                                                                                                                                                                                                                                                                                                                                                                                                                                                                                                                                                                                                                                                 |        |      |     |     | ŏ   |
|                                                                                                                                                                                                                                                                                                                                                                                                                                                                                                                                                                                                                                                                                                                                                                                                                                                                                                                                                                                                                                                                                                                                                                                                                                                                 |        |      |     |     | ŏ   |
|                                                                                                                                                                                                                                                                                                                                                                                                                                                                                                                                                                                                                                                                                                                                                                                                                                                                                                                                                                                                                                                                                                                                                                                                                                                                 |        |      |     |     |     |