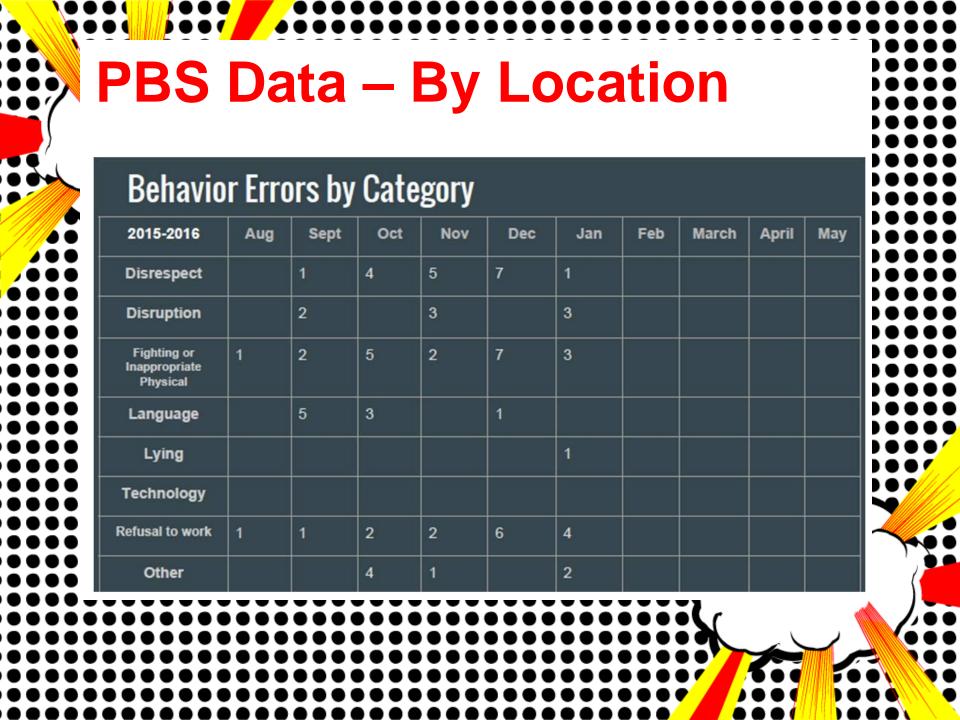

# **PBS Shared Teacher Data** Behavior Errors per DAY Behavior Errors by CATEGORY [Disrespect, Disruption, Fighting, Language, Technology, etc] Behavior Errors by TIME Behavior Errors by PLACE Behavior Errors by STUDENT