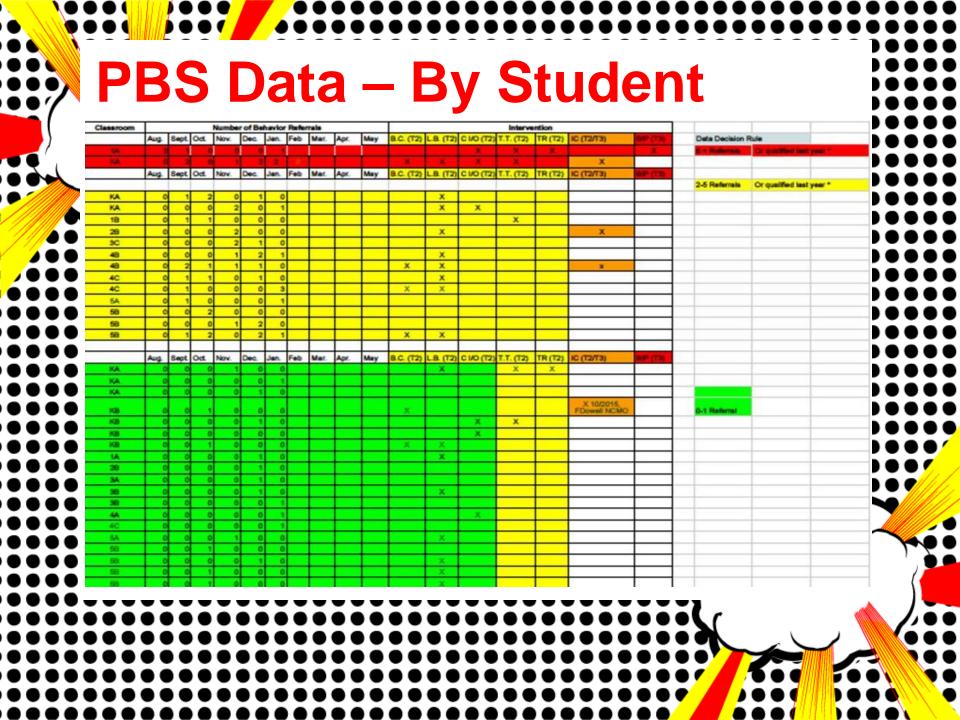

# **PBS Shared Teacher Data** Behavior Errors per DAY Behavior Errors by CATEGORY [Disrespect, Disruption, Fighting, Language, Technology, etc] Behavior Errors by TIME Behavior Errors by PLACE Behavior Errors by STUDENT