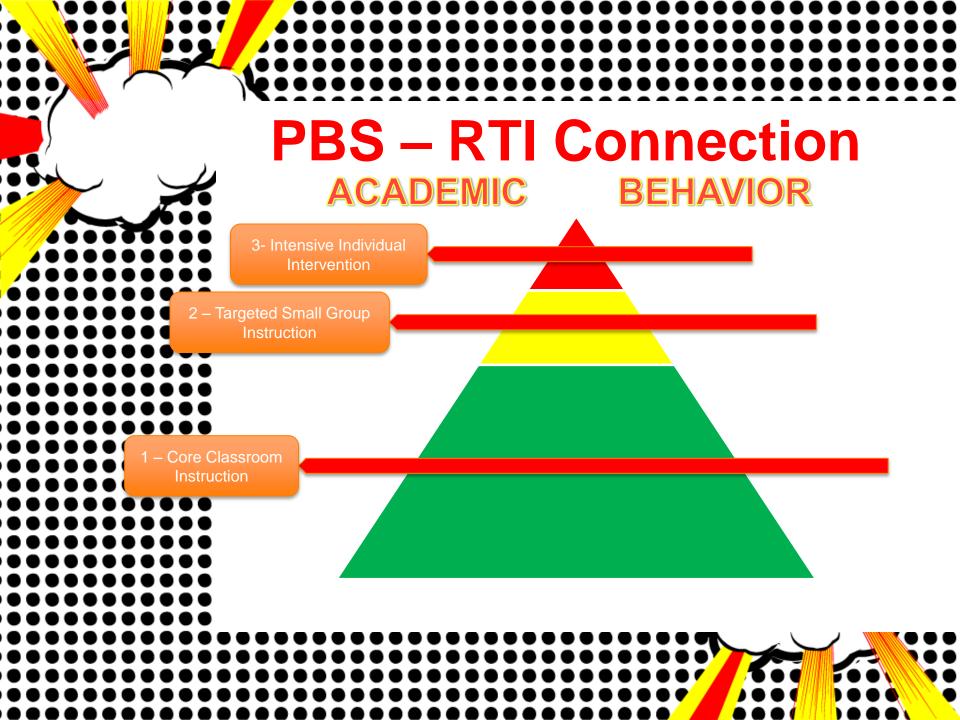

## **PBS Implementation - 2006**

- Building-wide expectations for hallway, classrooms, lunchroom, bus, etc
- All staff teach universal expectations
- Ticket incentives for showing STARR behavior
- Data review to determine areas and times of concern in building with referrals
- Individual student plans (check-in/check-out)
- Function of behavior

# **RTI Implementation - 2010**

- Core curriculum schedule for building
- AIMSWeb assessments to track student fluency and comprehension
- Tiger Time intervention daily 8:13 8:43 am
- All staff teach during Tiger Time
- Resource teachers serve as intervention teachers
- Title I teachers make "intervention bucket" activities for intervention groups

## Linking PBS & RTI...SST STUDENT SUPPORT

- Academic and/or Behavior Referral
- Develop strateg